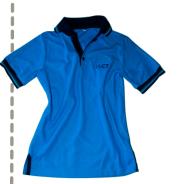

# -Flexi Form Year 3 to Year 12 - BOYS Chino Shorts

**ISCT Jacket** 

Boys Golf Shirt Long Sleeved

Navy Blazer \*\* Blazer Badge \*

Short or Long Sleeved

Peak Cap (Compulsory for KS2)

Brown Sandals\*\* No socks.

### Flexi Form Year 3 to Year 12 ---

Golf shirt - short or long sleeve

AS level shirt - short or long sleeve (AS level only)

ISCT chinos/shorts

ISCT pleated skirt

ISCT jacket (Can be worn with Flexi Form & PE Kit.)