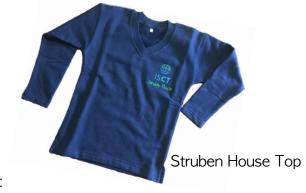

#### Any combination can be worn

Golf shirt - short or long sleeve

Struben House Top - long sleeve

PE shorts/skorts

Tracksuit top

Tracksuit pants

Raincoat - optional

Trainers\*\* Only to be worn with white socks\* or