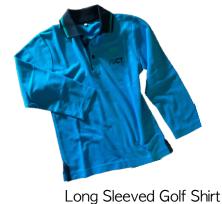

# -Flexi Form Year 3 to Year 12 - BOYS Chino Shorts

**ISCT Jacket** 

Boys Golf Shirt Long Sleeved

Navy Blazer \*\* Blazer Badge \*

Short or Long Sleeved

Peak Cap (Compulsory for KS2)

Brown Sandals\*\* No socks.

### Flexi Form Year 3 to Year 12 ---

Golf shirt - short or long sleeve

AS level shirt - short or long sleeve (AS level only)

ISCT chinos/shorts

ISCT pleated skirt

ISCT jacket (Can be worn with Flexi Form & PE Kit.)