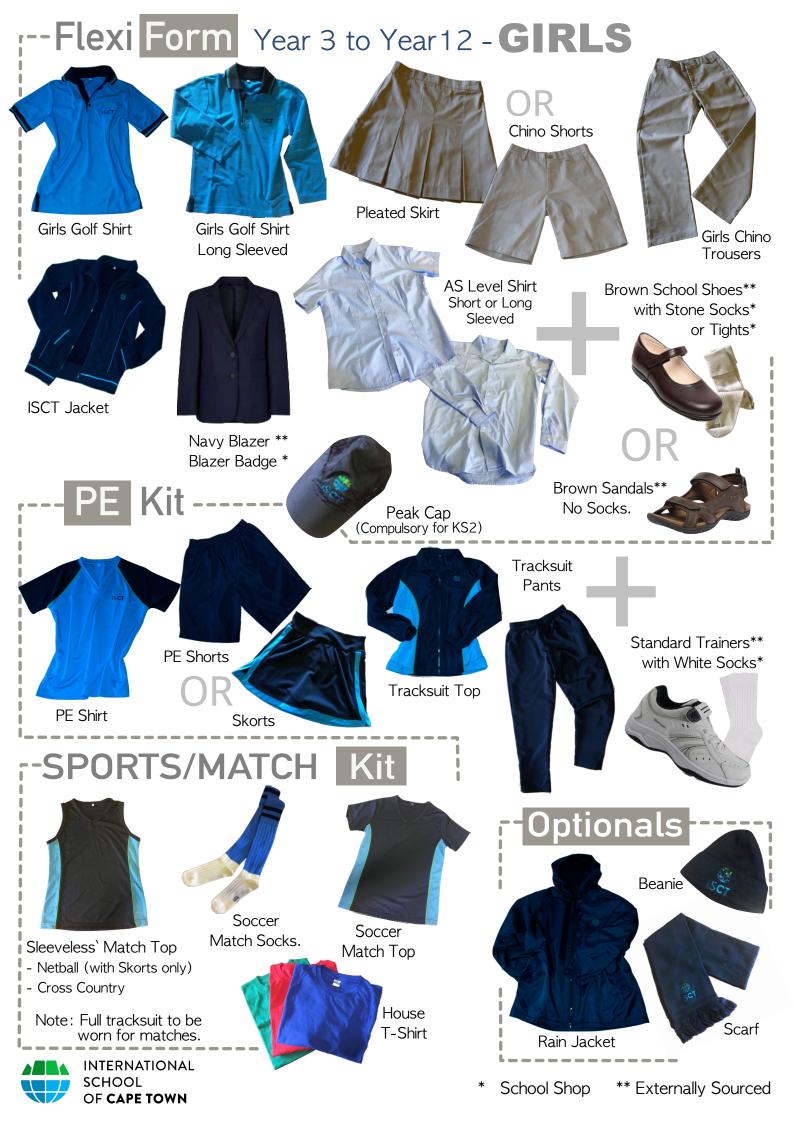

# -Flexi Form Year 3 to Year 12 - BOYS Chino Shorts

**ISCT Jacket** 

Boys Golf Shirt Long Sleeved

Navy Blazer \*\* Blazer Badge \*

Short or Long Sleeved

Peak Cap (Compulsory for KS2)

Brown Sandals\*\* No socks.

Brown school shoes\*\* with Stone Socks\*

PE Shorts

Tracksuit Top

Standard Trainers with White Socks\*

### --SPORTS/MATCH Ki

Soccer Match Top

Soccer Match Socks.

Sleeveless Match Top (Cross Country)

OF CAPE TOWN

House T-Shirt

ptionals Scarf Rain Jacket Beanie

School Shop

\*\* Externally Sourced

### Flexi Form Year 3 to Year 12 ---

Golf shirt - short or long sleeve

AS level shirt - short or long sleeve (AS level only)

ISCT chinos/shorts

ISCT pleated skirt

ISCT jacket (Can be worn with Flexi Form & PE Kit.)

Blazer (compulsory for Year 7 and up) \*\*

Brown school shoes\*\* - leather/leather look - worn

with stone socks\* or tights\* only or

brown sandals - leather/leather look \*\* with no socks

Cap (compulsory for KS2)

Raincoat, Beanie and Scarf (optional)

#### XIT Year 3 to Year 12

PE shirt

PE shorts/skorts

Tracksuit top (may be worn with Flexi Form)

Tracksuit pants

Trainers \*\* with white\* socks only

House shirt

See Swimming under Match Kit

# Match

Soccer - Match Shirt and Soccer Team Socks

Cross Country - ISCT sleeveless match top

Netball - ISCT sleeveless match top with skorts

Swimming - Navy cycling-style swim shorts \*\* (Boys) and Navy full body, racer-back costume \*\* (Girls) plus ISCT

swimming cap. Towelling jacket (optional)

Note: Full tracksuit to be worn for matches

OUTINGS / FORMAL OCCASIONS and any other time deemed necessary, the Basic HS. Basic KS2 or Full PE kit must be worn.