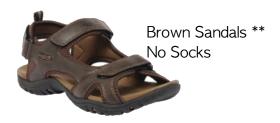

# -Flexi Form Year 3 to Year 12 - BOYS Chino Shorts

**ISCT Jacket** 

Boys Golf Shirt Long Sleeved

Navy Blazer \*\* Blazer Badge \*

Short or Long Sleeved

Peak Cap (Compulsory for KS2)

Brown Sandals\*\* No socks.

Brown leather/leather-look sandals\*\* with no socks

Cap/Hat (compulsory)

Blazer (compulsory for Year 7 and up) \*\*

Brown school shoes\*\* - leather/leather look - worn

with stone socks\* or tights\* only or

brown sandals - leather/leather look \*\* with no socks

Cap (compulsory for KS2)